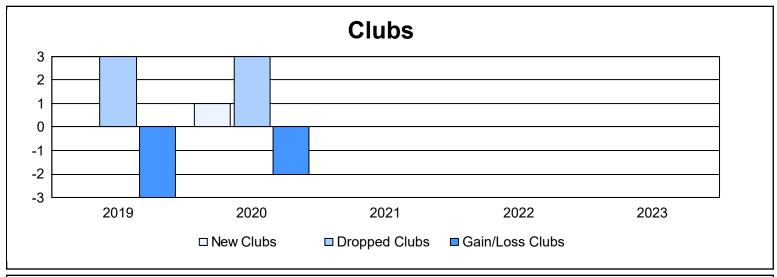

District 202 J As of June 2023 Cumulative

| Year      | New<br>Clubs | Dropped<br>Clubs | Gain/<br>Loss<br>Clubs | New<br>Members | Charter<br>Members | Reinstate<br>Members | Transfer<br>Members | Total<br>Member<br>Added | Total<br>Members<br>Dropped | Gain/<br>Loss<br>Members |
|-----------|--------------|------------------|------------------------|----------------|--------------------|----------------------|---------------------|--------------------------|-----------------------------|--------------------------|
| 2018-2019 | 0            | 3                | -3                     | 71             | 2                  | 0                    | 16                  | 89                       | 87                          | 2                        |
| 2019-2020 | 1            | 3                | -2                     | 54             | 42                 | 1                    | 7                   | 104                      | 113                         | -9                       |
| 2020-2021 | 0            | 0                | 0                      | 55             | 3                  | 0                    | 15                  | 73                       | 106                         | -33                      |
| 2021-2022 | 0            | 0                | 0                      | 52             | 0                  | 1                    | 8                   | 61                       | 106                         | -45                      |
| 2022-2023 | 0            | 0                | 0                      | 87             | 3                  | 3                    | 10                  | 103                      | 106                         | -3                       |
| Average   | 0            | 1                | -1                     | 64             | 10                 | 1                    | 11                  | 86                       | 104                         | -18                      |